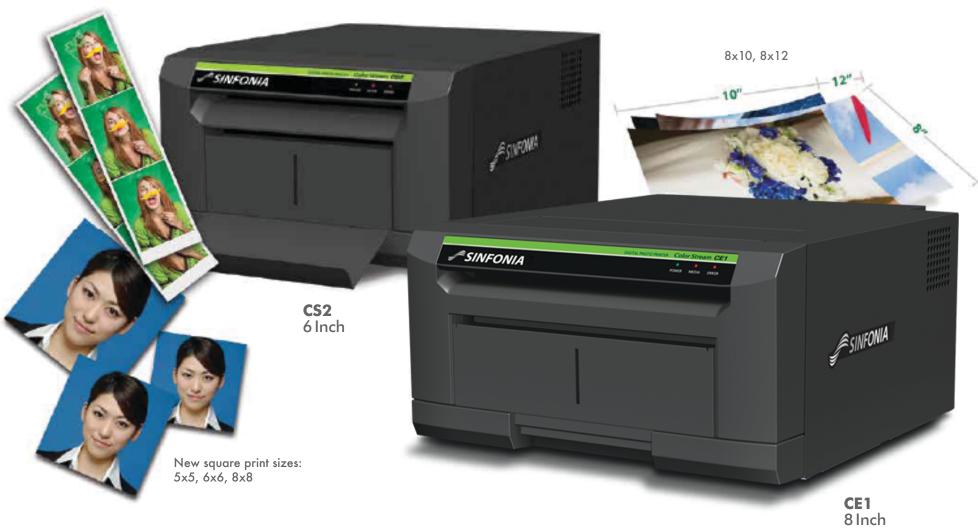

### **Product Specifications\***

|                     | CS2                                                                            | CE1                                     | <b>S</b> 3                        |
|---------------------|--------------------------------------------------------------------------------|-----------------------------------------|-----------------------------------|
| Print Method        | Dye Sublimation Thermal Transfer                                               |                                         |                                   |
| Resolution          | 300 dpi                                                                        |                                         |                                   |
| Paper Size Capacity | 300 prints (4"x6")                                                             | 120 prints (8"x10")                     | 900 prints (4"x6")                |
|                     | 170 prints (5"x7")                                                             | 100 prints (8"x12")                     | 450 prints (6"x8")                |
|                     | 150 prints (6"x8")                                                             | -                                       | _                                 |
| Optional Print Size | (4"x6")x2 (2"x6")x2                                                            | 8"x4", 8"x6", 8"x8"                     | 2"x6", 5"x7", 6"x6"               |
|                     | 3.5"x5", 5"x5", 6"x6"                                                          |                                         |                                   |
| Print Speed         | 11 seconds (4"x6" print)                                                       | 35 seconds (8"x10" print)               | 10 seconds (4"x6")                |
|                     | 17 seconds (5"x7" print)                                                       | 39 seconds (8"x12" print)               | -                                 |
|                     | 19 seconds (6"x8" print)                                                       | -                                       | 19 seconds (6"x8")                |
| Drivers             | Windows 2000/XP/VISTA/7 32 or 64 bit/8 32 or 64 bit/10, Mac OSX 10.9 and above |                                         | Windows 7/8/10 (32/64 bit)        |
| Ink Ribbon/Paper    | YMC+OP / Roll paper                                                            |                                         |                                   |
| Dimensions          | 10.7" (W) x 6.6" (H) x 13.8" (D)                                               | 13" (W) x 6.9" (H) x 15.6" (D)          | 11.4" (W) x 13.6" (H) x 14.8" (D) |
| Weight              | 22 lbs.                                                                        | 30 lbs.                                 | 33 lbs.                           |
| Interface           | USB 2.0                                                                        |                                         |                                   |
| Power Supply        | AC100-240V, 50/60HZ                                                            | AC100-240V, 50/60HZ<br>(auto switching) | AC100-240V, 50/60HZ               |
| Buffer Memory       | 32 MB                                                                          |                                         |                                   |