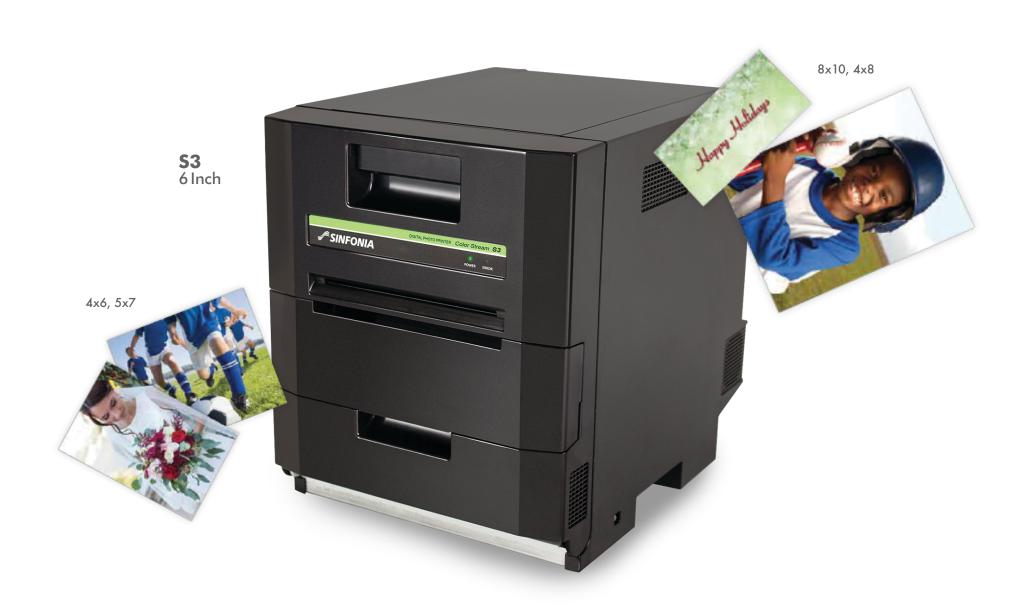

### **Product Specifications\***

|                     | CS2                                                                            | CE1                                     | <b>S</b> 3                        |
|---------------------|--------------------------------------------------------------------------------|-----------------------------------------|-----------------------------------|
| Print Method        | Dye Sublimation Thermal Transfer                                               |                                         |                                   |
| Resolution          | 300 dpi                                                                        |                                         |                                   |
| Paper Size Capacity | 300 prints (4"x6")                                                             | 120 prints (8"x10")                     | 900 prints (4"x6")                |
|                     | 170 prints (5"x7")                                                             | 100 prints (8"x12")                     | 450 prints (6"x8")                |
|                     | 150 prints (6"x8")                                                             | -                                       | _                                 |
| Optional Print Size | (4"x6")x2 (2"x6")x2                                                            | 8"x4", 8"x6", 8"x8"                     | 2"x6", 5"x7", 6"x6"               |
|                     | 3.5"x5", 5"x5", 6"x6"                                                          |                                         |                                   |
| Print Speed         | 11 seconds (4"x6" print)                                                       | 35 seconds (8"x10" print)               | 10 seconds (4"x6")                |
|                     | 17 seconds (5"x7" print)                                                       | 39 seconds (8"x12" print)               | -                                 |
|                     | 19 seconds (6"x8" print)                                                       | -                                       | 19 seconds (6"x8")                |
| Drivers             | Windows 2000/XP/VISTA/7 32 or 64 bit/8 32 or 64 bit/10, Mac OSX 10.9 and above |                                         | Windows 7/8/10 (32/64 bit)        |
| Ink Ribbon/Paper    | YMC+OP / Roll paper                                                            |                                         |                                   |
| Dimensions          | 10.7" (W) x 6.6" (H) x 13.8" (D)                                               | 13" (W) x 6.9" (H) x 15.6" (D)          | 11.4" (W) x 13.6" (H) x 14.8" (D) |
| Weight              | 22 lbs.                                                                        | 30 lbs.                                 | 33 lbs.                           |
| Interface           | USB 2.0                                                                        |                                         |                                   |
| Power Supply        | AC100-240V, 50/60HZ                                                            | AC100-240V, 50/60HZ<br>(auto switching) | AC100-240V, 50/60HZ               |
| Buffer Memory       | 32 MB                                                                          |                                         |                                   |